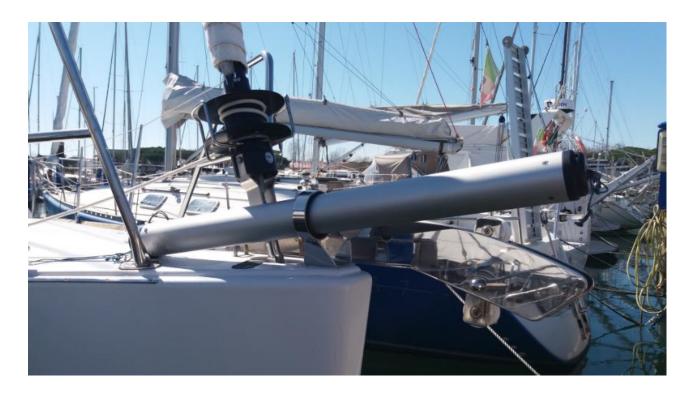

## "Grand Soleil 37 b&c" Bowsprit installation

The Grand Soleil 37 mounts a standard kit of our new removable bowsprit. Here, we used our 80 mm bowsprit with inclined ring bracket. Although the overhang outside the bow does not go beyond the anchor nose, it can easily go out for a longer length. We did it only because the owner requested to do so.

The bowsprit was installed in a way that the forepeak's entrance could stay clear. This way, the bowsprit could stay on even during a sailing cruise or when you would like to anchor.

The assembly of the bowsprit kit for GS37 is easy and fast, the fixing of the components is accessible and the installation can be done in a few hours even by one person.