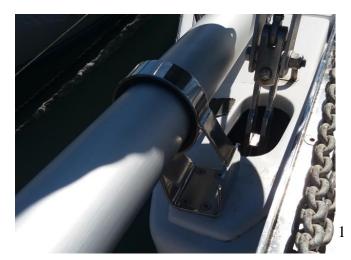

## "Grand Soleil 37 b&c" Bowsprit installation

The Grand Soleil 37 mounts a standard kit of our new removable bowsprit. Here, we used our 80 mm bowsprit with inclined ring bracket. Although the overhang outside the bow does not go beyond the anchor nose, it can easily go out for a longer length. We did it only because the owner requested to do so.

The bowsprit was installed in a way that the forepeak's entrance could stay clear. This way, the bowsprit could stay on even during a sailing cruise or when you would like to anchor.

The assembly of the bowsprit kit for GS37 is easy and fast, the fixing of the components is accessible and the installation can be done in a few hours even by one person.