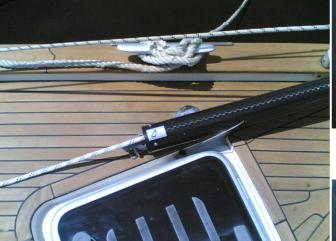

## "Bavaria 44" bowsprit installation

For this Bavaria 44', as we noted the important deployment, we chose a carbon bowsprit with an external diameter of 80 mm and a length of 2500mm. We made a special bracket, customely designed, disengage from anchor footprint. The foldable pad eye was set on the bow skylight.

Considering that this sailing boat is mainly used for cruising purposes, we paid much more attention to the

aesthetics' result than in any other sailing boats.

The impact of the bowsprit on the deck is very natural and once put to rest there is nothing left to hinder normal operations and life on board. The final result is 100% satisfactory.