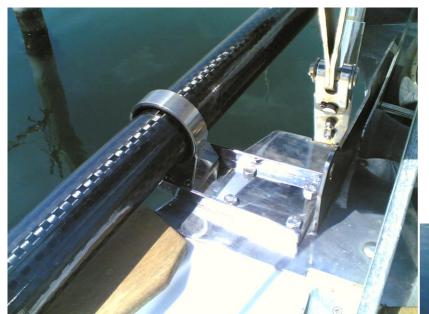

## "Bavaria 44" bowsprit installation

For this Bavaria 44', as we noted the important deployment, we chose a carbon bowsprit with an external diameter of 80 mm and a length of 2500mm. We made a special bracket, customely designed, disengage from anchor footprint. The foldable pad eye was set on the bow skylight.