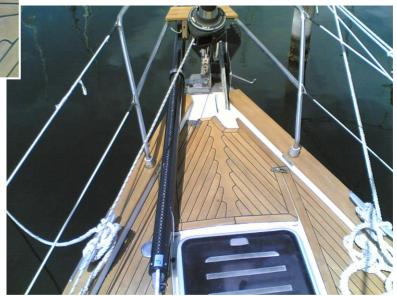

## "Bavaria 44" bowsprit installation

For this Bavaria 44', as we noted the important deployment, we chose a carbon bowsprit with an external diameter of 80 mm and a length of 2500mm. We made a special bracket, customely designed, disengage from anchor footprint. The foldable pad eye was set on the bow skylight.

Considering that this sailing boat is mainly used for cruising purposes, we paid much more attention to the

aesthetics' result than in any other sailing boats.

The impact of the bowsprit on the deck is very natural and once put to rest there is nothing left to hinder normal operations and life on board. The final result is 100% satisfactory.